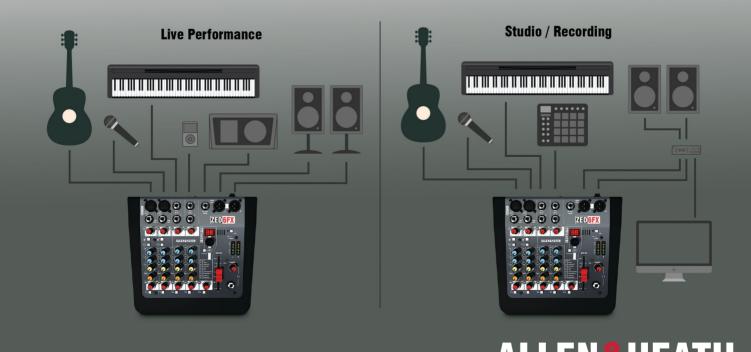

ZED-6FX delivers Allen & Heath's renowned build and audio excellence in a compact, portable format, making it the ideal choice for quality conscious musicians, singer / songwriters and venues. Whether it's bouncing ideas around at home, performing live or recording tracks to share on YouTube and Soundcloud, ZED-6FX is a versatile companion for every step of the creative journey. Featuring the new GSPre boutique preamp design, developed from the revered GS-R24 studio recording console, the ZED boasts exceptionally low noise and massive headroom, with a signature analogue warmth and depth. ZED-6FX is the first mixer to include a specially created suite of studio quality reverbs, delays and special multi-model FX, crafted by Allen & Heath's acclaimed in-house effects aficionados. Guitarists will be pleased to know that ZED-6FX comes with a pair of Guitar DI high impedance inputs, allowing guitars to be plugged straight into the mixer without the hassle and expense of carrying separate DI boxes.