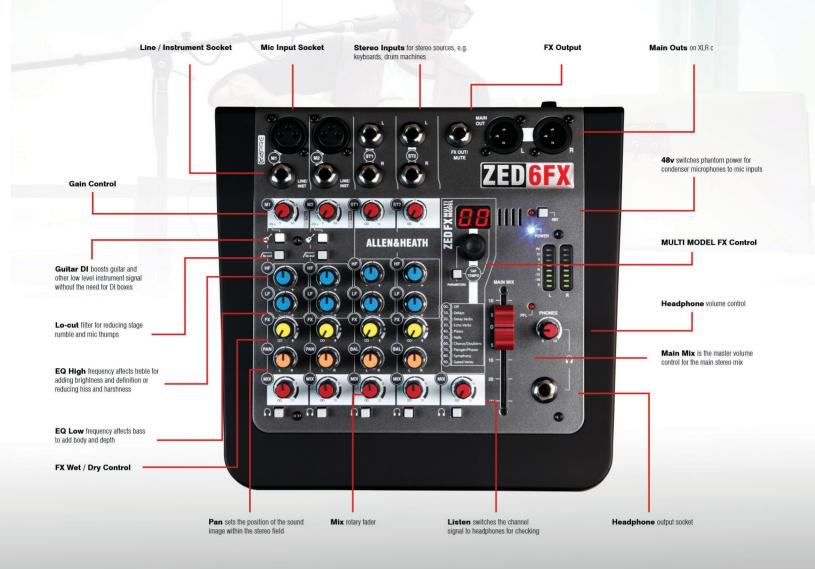

ZED-6FX delivers Allen & Heath's renowned build and audio excellence in a compact, portable format, making it the ideal choice for quality conscious musicians, singer / songwriters and venues. Whether it's bouncing ideas around at home, performing live or recording tracks to share on YouTube and Soundcloud, ZED-6FX is a versatile companion for every step of the creative journey. Featuring the new GSPre boutique preamp design, developed from the revered GS-R24 studio recording console, the ZED boasts exceptionally low noise and massive headroom, with a signature analogue warmth and depth. ZED-6FX is the first mixer to include a specially created suite of studio quality reverbs, delays and special multi-model FX, crafted by Allen & Heath's acclaimed in-house effects aficionados. Guitarists will be pleased to know that ZED-6FX comes with a pair of Guitar DI high impedance inputs, allowing guitars to be plugged straight into the mixer without the hassle and expense of carrying separate DI boxes.