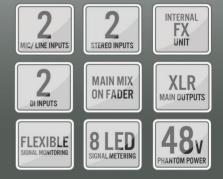

ZED-6FX delivers Allen & Heath's renowned build and audio excellence in a compact, portable format, making it the ideal choice for quality conscious musicians, singer / songwriters and venues. Whether it's bouncing ideas around at home, performing live or recording tracks to share on YouTube and Soundcloud, ZED-6FX is a versatile companion for every step of the creative journey. Featuring the new GSPre boutique preamp design, developed from the revered GS-R24 studio recording console, the ZED boasts exceptionally low noise and massive headroom, with a signature analogue warmth and depth. ZED-6FX is the first mixer to include a specially created suite of studio quality reverbs, delays and special multi-model FX, crafted by Allen & Heath's acclaimed in-house effects aficionados. Guitarists will be pleased to know that ZED-6FX comes with a pair of Guitar DI high impedance inputs, allowing guitars to be plugged straight into the mixer without the hassle and expense of carrying separate DI boxes.